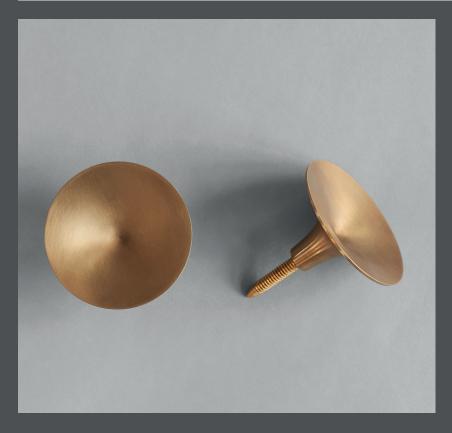

## **HI-HAT KNOBS MAXI**

Inspired by musical instruments the Hi-Hat knobs are playfully inspired by the cymbal and adds a frisky touch to your home.

The spun solid brass gives the knobs a beautiful patina over time and becomes more beautiful with use.

All knobs are sold in set of two.

Designed by: Kristian Sofus Hansen & Tommy Hyldahl

**Product no: 011303** 

Type: Knobs

**Colour: Brass** 

Material: Brass

Care instructions:
Use a soft dry cloth to clean the product and brass polish.